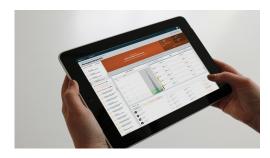

#### MANAGEMENT CONSOLE

Real-time information from sensors, injury & hazard reports, and occupant check-ins are presented via the console, enabling your response team to better manage the situation.