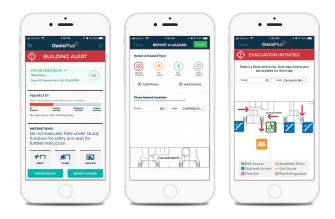

#### **MOBILE APP**

Occupants check-in, report injuries or hazards, and receive instructions from your team via the mobile app, simplifying communication to help occupants stay safe.