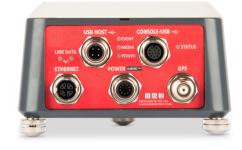

#### **ADVANCED SENSING TECHNOLOGY**

Implement advanced sensing technology to acquire essential data during shaking, and rapidly deliver actionable information to key decision makers, regardless of location.